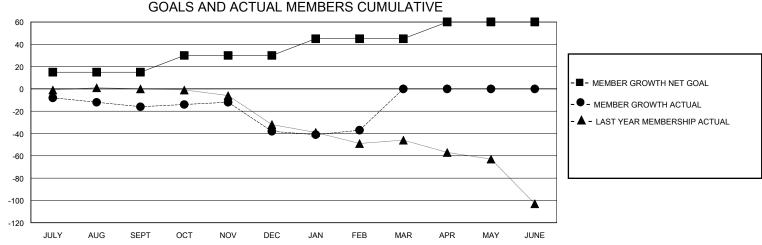

## District 3 SW

Results as of: 2/29/2024

| GMT:          |               |             | GMT CA        |                               |                         |                         |                                                    |  |
|---------------|---------------|-------------|---------------|-------------------------------|-------------------------|-------------------------|----------------------------------------------------|--|
|               | Club          | s           |               | Members RESULTS FOR 2023-2024 |                         |                         |                                                    |  |
|               | RESULTS FOR   | R 2023-2024 |               |                               |                         |                         |                                                    |  |
| QUARTER       | NEW CLUB GOAL | NEW CLUBS   | DROPPED CLUBS | QUARTER MEM                   | MBER GROWTH NET<br>GOAL | MEMBER GROWTH<br>ACTUAL | DROPPED<br>MEMBERS ACTUAL<br>(including transfers) |  |
| JULY/AUG/SEPT | 0             | 0           | 0             | JULY/AUG/SEPT                 | 15                      | 43                      | 38                                                 |  |
| OCT/NOV/DEC   | 0             | 0           | 0             | OCT/NOV/DEC                   | 15                      | 17                      | 39                                                 |  |
| JAN/FEB/MAR   | 0             | 0           | 0             | JAN/FEB/MAR                   | 15                      | 29                      | 26                                                 |  |
| APR/MAY/JUNE  | 1             | 0           | 0             | APR/MAY/JUNE                  | 15                      | 0                       | 0                                                  |  |